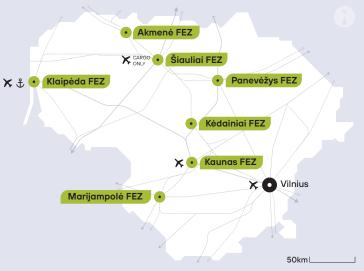

#### Tax-free economic zones

Lithuania's seven Free Economic Zones provide unbeatable conditions for business development. They offer ready-to-build industrial sites with physical and/or legal infrastructure, support services, and tax incentives.