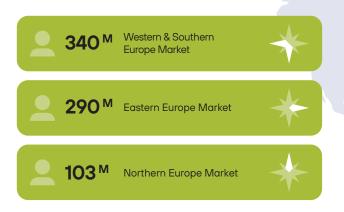

# Lithuania Industrial Machinery and Components

22%
of country's GDP is generated by manufacturing sector

13%
is Lithuania's
manufacturing labor
sector saturation

#### Manufacturing talent-ready nation

2.9<sup>M</sup>
Total population

Total labor pool







**2-3 hrs**3 international airports give access to major European cities within 2-3 hours



#### Already here











Metso









#### Incentives for your growth

#### Tax-free economic zones

Lithuania's seven Free Economic Zones provide unbeatable conditions for business development. They offer ready-to-build industrial sites with physical and/or legal infrastructure, support services, and tax incentives.





#### **Additional government subsidies**

## Invest LT+ For investments into new buildings

and machinery

up to 50%

#### **Apprenticeship**

For covering apprenticeship costs

up to 70%

#### **Green Corridor**

For investments larger than €20M, 150 FTE

0% CIT + other benefits

Additional conditions apply

#### Green energy for sustainable manufacturing



#### 700MW

B