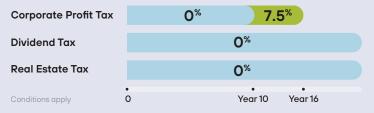

#### Incentives for your growth

#### Tax-free economic zones

Lithuania's seven Free Economic Zones provide unbeatable conditions for business development. They offer ready-to-build industrial sites with physical and/or legal infrastructure, support services, and tax incentives.

#### **Additional government subsidies**

## Invest LT+ For investments into new buildings

and machinery

up to 50%

#### **Apprenticeship**

For covering apprenticeship costs

up to 70%

#### **Green Corridor**

For investments larger than €20M, 150 FTE

0% CIT + other benefits

Additional conditions apply