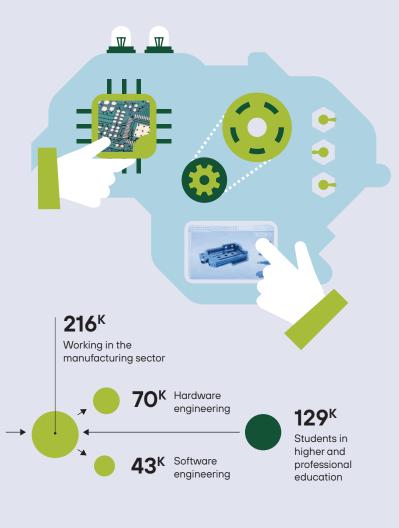

# Lithuania Industrial Machinery and Components

22%
of country's GDP is generated by manufacturing sector

13%
is Lithuania's
manufacturing labor
sector saturation

#### Manufacturing talent-ready nation

2.9<sup>M</sup>
Total population

Total labor pool

**2-3 hrs**3 international airports give access to major European cities within 2-3 hours